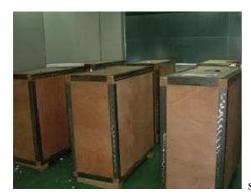

## Package

Wood case Fly case

Every case can input 2 pcs of 1 square meter display with waterproof cases.