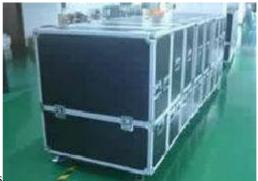

## Package

Wood case Fly case

Every case can input 2 pcs of 1 square meter display with waterproof cases.